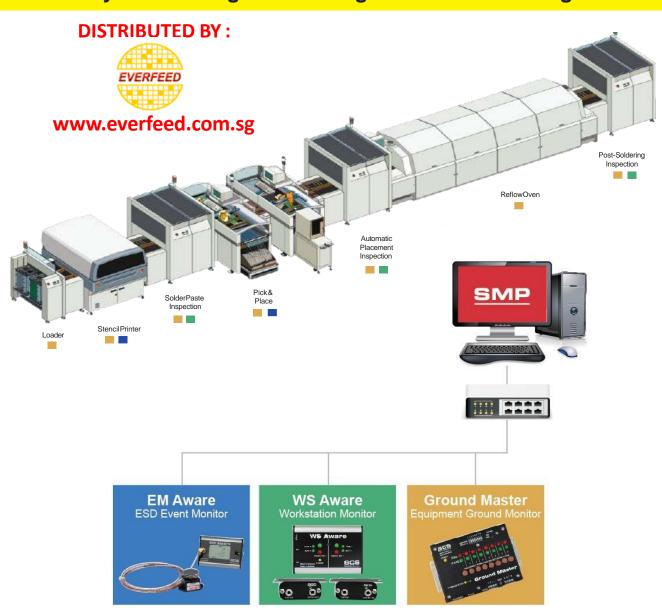

## THE NEXT GENERATION OF ESD PROCESS CONTROL

Continuously monitor your entire ESD process control system throughout all stages of manufacturing.

SCS Static Management Program (SMP) continuously monitors your ESD process control system throughout all stages of manufacturing. SMP captures data from SCS workstation, equipment and ESD event continuous monitors and provides a real-time picture of critical manufacturing processes. All activity is stored into a database for on-going quality control purposes. SMP allows you to pinpoint areas of concern and prevent ESD events. Quantifiable data allows you to see trends, become more proactive and prove the efficiency of your ESD process control system.